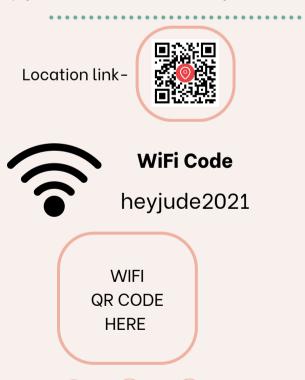

#### ACCESS

Key Safe located next to the front door. Code - 1207

Hey Jude is located in Ortaalan,close to the Kalamar Road. The address is: Portakal Çiçeği Sk.No:33/1, 07580 Kaş/Antalya